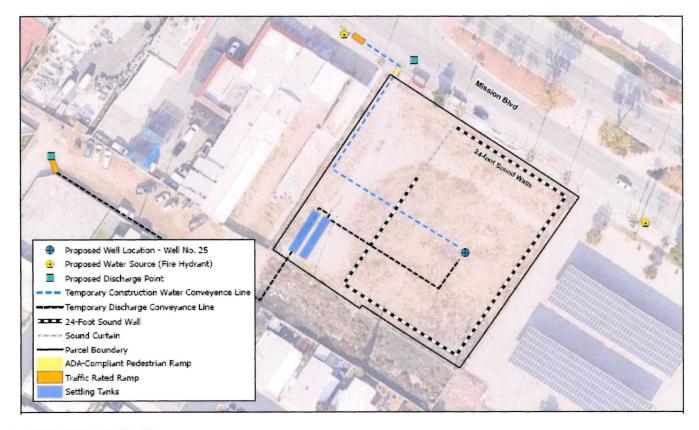

Purchased Jan. 2017

• Price: \$259,836

Lot: 1.01-acres





#### • Option 2:

- 5259 Mission (Vacant Land)
  - 2023 District entered into sub-grantee agreement with Western Municipal Water District for \$1,457,500 to develop Well 25
  - 2023 District hired Krieger & Stewart to evaluate potential Well 25 sites (4 considered)
  - 2023 5259 Mission selected as preferred site for Well 25
    - Furthest from leaking underground storage tank (former El Rancho Dry Cleaner).
    - Within approximate region with moderate nitrate and lower 1, 2, 3-TCP concentrations.
    - Large site to support development.
    - Closest to Santa Ana River for continuous source of recharge
    - Furthest from existing wells (reducing overlapping spheres of influence)



- Option 2:
  - 5259 Mission (Vacant Land)





- Option 3 (Preferred):
  - 3590 Rubidoux (full remodel, expansion)
  - Property: Existing Administration, main Operations, and storage facility
  - Lot: .67-acres
  - Building: 6,190 sq. ft.





- Option 3 (Preferred):
  - 3590 Rubidoux:
    - Floor Plan (tentative)





- Option 3 (Preferred):
  - 3590 Rubidoux:
    - Floor Plan (tentative)
      - 12 offices (avg. sq. ft. 149)
      - 9 workstations (avg. sq. ft. 87)
      - · 22 seats
      - 2 conference rooms (avg. sq. ft. 225)
      - board room (sq. ft. 826)
      - break room (sq. ft. 514)
    - Cost: \$4,234,000 (July 2024)



#### Focus #3

- Option 3 (Preferred):
  - 3590 Rubidoux vs. 5473 Mission Comparison:

| 5293 Mission Blvd. vs 3590 Rubidoux                |    |            |       |            |               |  |