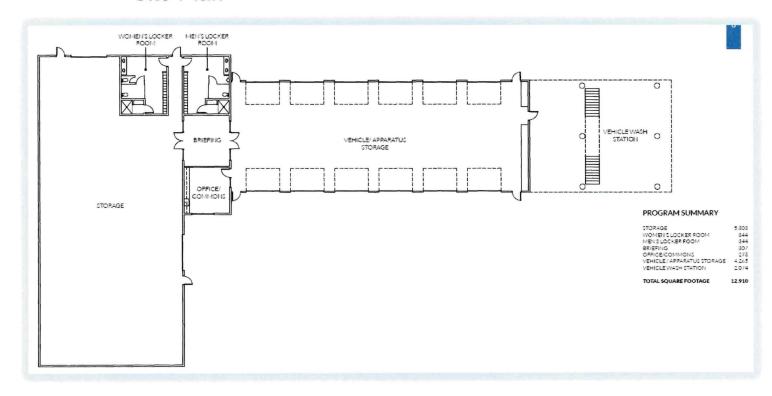

timated Improvement Cost: \$15,000 \$30,000
      - Staff:
        - Phase 1a: 3-6 staff, Phase 1b: 3-6 staff, Phase 1c: 9 staff



- Option 3 3590 Rubidoux and Vehicle/Apparatus Building
  - Phasing:
    - Phase 1 Completed
      - All Administrative, Engineering, and Operation functions at 3590 Rubidoux
      - Surplus 5473 Mission



Option 3 – 3590 Rubidoux and Vehicle/Apparatus Building

Phasing:

Phase 2 – Vehicle/Apparatus Building

Adjacent lot to 3590 Rubidoux

Vacant land

 Currently used for parking and storage

· Lot: 2.3-acres





Option 3 – 3590 Rubidoux and Vehicle/Apparatus Building

Phasing:

Phase 2 – Vehicle/Apparatus Building

Site Plan





- Option 3 3590 Rubidoux and Vehicle/Apparatus Building
  - Phasing:
    - Phase 2 Vehicle/Apparatus Building
      - Site Plan





- Option 3 3590 Rubidoux and Vehicle/Apparatus Building
  - Phasing:
    - Phase 2 Vehicle/Apparatus Building
      - Cost: \$10,734,000
        - Vehicle/Apparatus Building: \$8,791,000
        - Sitework: \$1,943,000
      - Financing:
        - No current financing mechanism in place
        - Estimate (based on same terms of existing loan, 3.05%, 10 years)
          - \$1,246,000 annual debt service



## Next Steps

- Option 3 3590 Rubidoux and Vehicle/Apparatus Building
  - Phase 1:
    - September October 2024: Detailed budget and financing strategy
    - October 2024: Finance and Budget Committee Approve budget and financing strategy
    - October December 2024: RFP Architectural Design Services
    - December 2024: Board authorization to issue Task Order for Architect
    - Ja