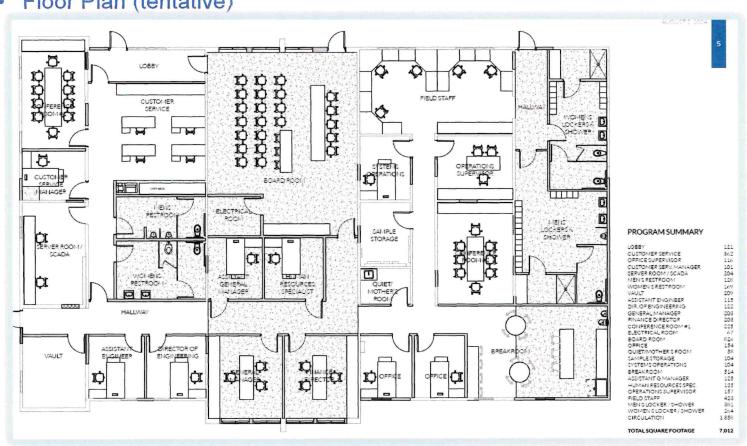

rt to evaluate potential Well 25 sites (4 considered)
  - 2023 5259 Mission selected as preferred site for Well 25
    - Furthest from leaking underground storage tank (former El Rancho Dry Cleaner).
    - Within approximate region with moderate nitrate and lower 1, 2, 3-TCP concentrations.
    - Large site to support development.
    - Closest to Santa Ana River for continuous source of recharge
    - Furthest from existing wells (reducing overlapping spheres of influence)



- Option 2:
  - 5259 Mission (Vacant Land)





- Option 3 (Preferred):
  - 3590 Rubidoux (full remodel, expansion)
  - Property: Existing Administration, main Operations, and storage facility
  - Lot: .67-acres
  - Building: 6,190 sq. ft.





- Option 3 (Preferred):
  - 3590 Rubidoux:
    - Floor Plan (tentative)





- Option 3 (Preferred):
  - 3590 Rubidoux:
    - Floor Plan (tentative)
      - 12 offices (avg. sq. ft. 149)
      - 9 workstations (avg. sq. ft. 87)
      - · 22 seats
      - 2 conference rooms (avg. sq. ft. 225)
      - board room (sq. ft. 826)
      - break room (sq. ft. 514)
    - Cost: \$4,234,000 (July 2024)



#### Focus #3

- Option 3 (Preferred):
  - 3590 Rubidoux vs. 5473 Mission Comparison:

| 5293 Mission Blvd. vs 3590 Rubidoux                |    |            |       |            |               |  |  |
|----------------------------------------------------|----|------------|-------|------------|---------------|--|--|
|                                                    | 52 | 93 Mission | 52    | 93 Mission |               |  |  |
| Item/Description