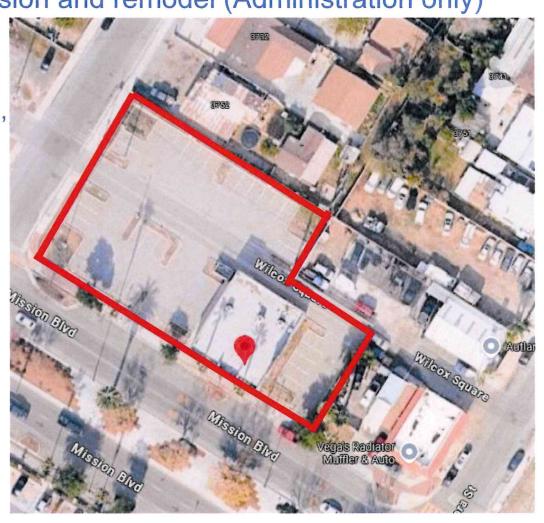

Director Murphy raised concerns about the lack of rotation within the AD HOC Field/Administration Building Committee. He referenced relevant verbiage on page 14 of the Board of Directors Policies and Procedures Manual and requested that the status of the building be included on the next Board meeting agenda. He also requested for the original documents