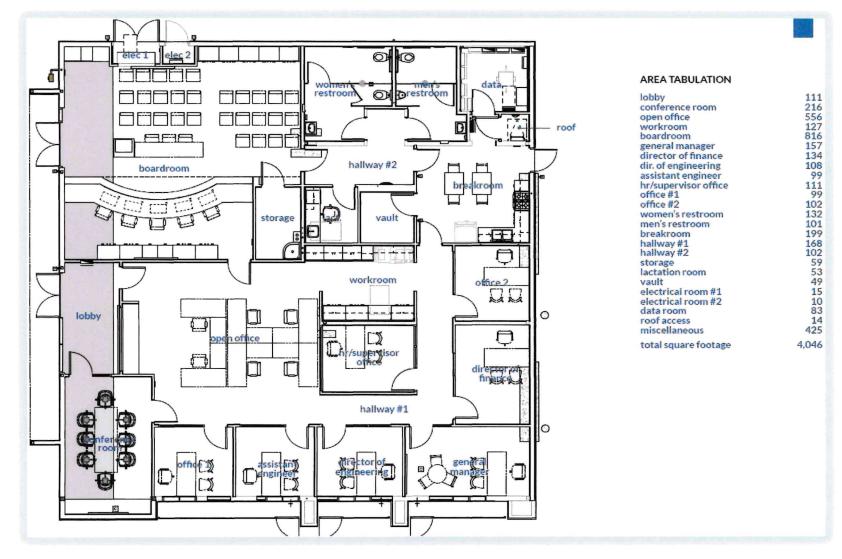

Director Murphy raised concerns about the lack of rotation within the AD HOC Field/Administration Building Committee. He referenced relevant verbiage on page 14 of the Board of Directors Policies and Procedures Manual and requested that the status of the building be included on the next Board meeting agenda. He also requested for the original documents