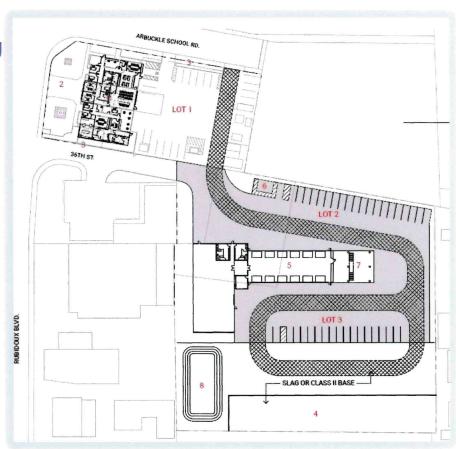

#### **BACKGROUND:**

On November 14, 2024, construction work for the Leland J. Thompson Water Treatment Plant Backwash Supply Pipeline ("Backwash Pipeline") was substantially completed (Attachment 1). The project included constructing steel piping and appurtenances, modifying existing piping and valve systems, and providing all required equipment, labor, and materials to support these improvements. The project site is located at 5249 34th Street, Jurupa Valley, CA, under Assessor's Parcel Number 179-230-019.