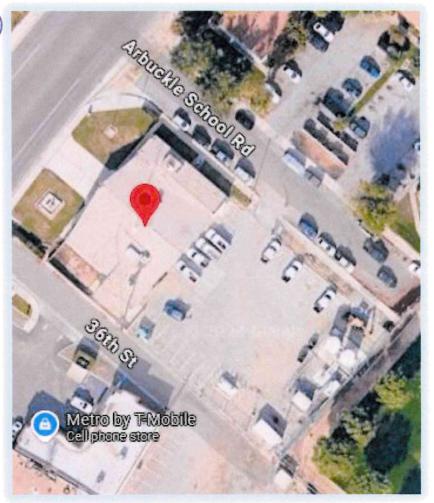

ct for \$1,457,500 to develop Well 25
  - 2023 District hired Krieger & Stewart to evaluate potential Well 25 sites (4 considered)
  - 2023 5259 Mission selected as preferred site for Well 25
    - Furthest from leaking underground storage tank (former El Rancho Dry Cleaner).
    - Within approximate region with moderate nitrate and lower 1, 2, 3-TCP concentrations.
    - Large site to support development.
    - Closest to Santa Ana River for continuous source of recharge
    - Furthest from existing wells (reducing overlapping spheres of influence)



- Option 2:
  - 5259 Mission (Vacant Land)





- Option 3 (Preferred):
  - 3590 Rubidoux (full remodel, expansion)
  - Property: Existing Administration, main Operations, and storage facility
  - Lot: .67-acres
  - Building: 6,190 sq. ft.





- Option 3 (Preferred):
  - 3590 Rubidoux:
    - Floor Plan (tentative)





- Option 3 (Preferred):
  - 3590 Rubidoux:
    - Floor Plan (tentative)
      - 12 offices (avg. sq. ft. 149)
      - 9 workstations (avg. sq. ft. 87)
      - · 22 seats
      - 2 conference rooms (avg. sq. ft. 225)
      - board room (sq. ft. 826)
      - break room (sq. ft. 514)
    - Cost: \$4,234,000 (July 2024)



#### Focus #3

- Option 3 (Preferred):
  - 3590 Rubidoux vs. 5473 Mission Comparison:

| 5293 Mission Blvd. vs 3590 Rubidoux                |    |            |       |            |               |  |  |
|----------------------------------------------------|----|------------|-------|------------|---------------|--|--|
|                                                    | 52 | 93 Mission | 52