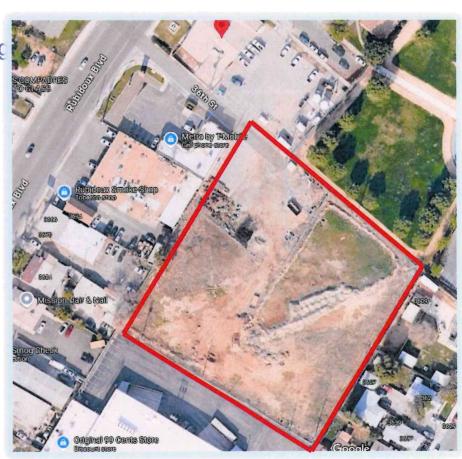

#### **BACKGROUND:**

On November 14, 2024, construction work for the Leland J. Thompson Water Treatment Plant Backwash Supply Pipeline ("Backwash Pipeline") was substantially completed (Attachment 1). The project included constructing steel piping and appurtenances, modifying existing piping and valve systems, and providing all required equipment, labor, and materials to support these improvements. The project site is located at 5249 34th Street, Jurupa Valley, CA, under Assessor's Parcel Number 179-230-019.