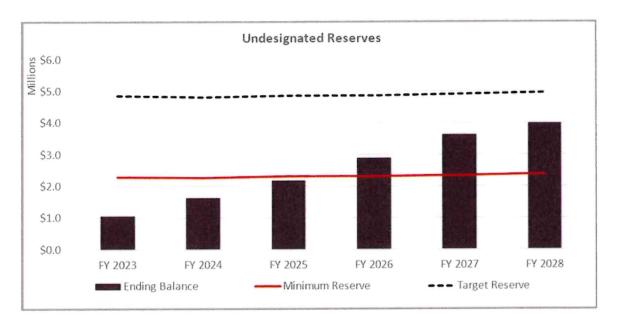

Adjusting the District's water rates to the fully noticed year two rate under the adopted 5-year rate plan is estimated to generate an additional \$455,000 in revenue. Staff anticipated the need to increase the District's water rates to the fully noticed rates and incorporated the fully noticed year two rate increase into the Board approved FY 25 operating budget. For illustrative purposes, the following schedule shows the projected revenues and expenses with the overall net cash flow anticipated. Notice, this schedule solely focuses on operations costs compared to revenue and does not factor into consideration the capital requirements of the District. Even though these estimated cash flows are positive, they alone are financially insufficient for the District's capital requirements. Although rate increases do increase monthly costs to the District customers, these increases are imperative for the District to establish higher undesignated reserves. The District aims to be proactive at generating appropriate reserve funding levels, so it can be funded for proactive infrastructure maintenance and/or financially ready for major repairs and avoid costly debt.