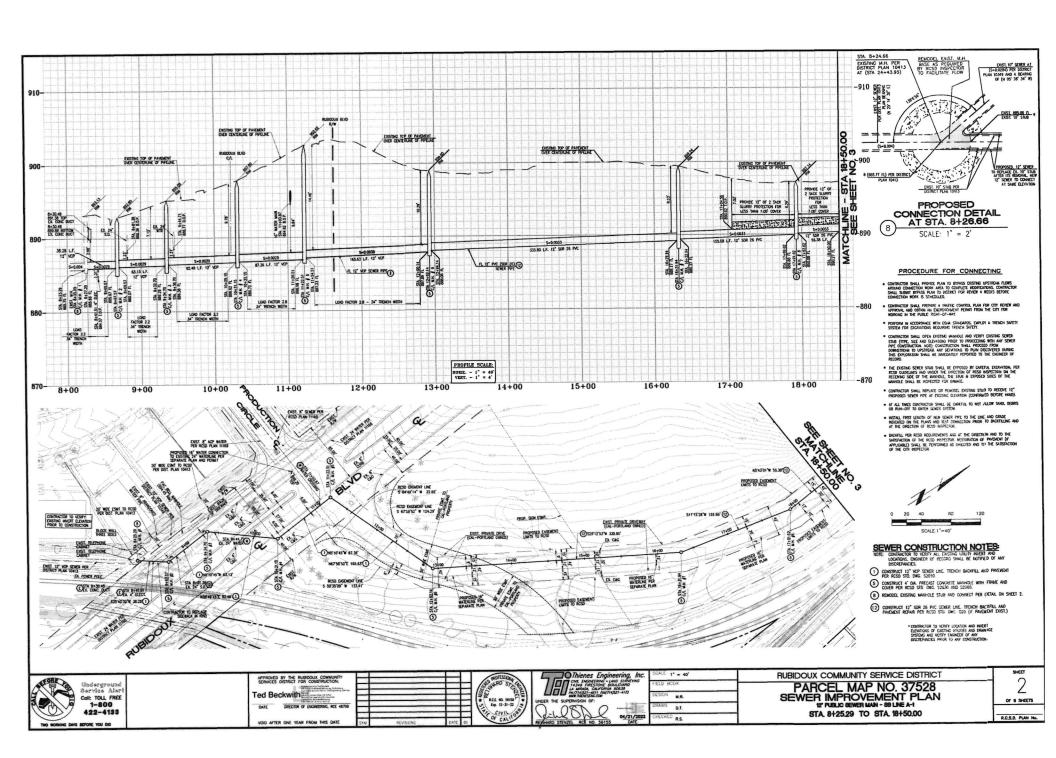

- A. Approval of Minutes for May 2, 2024, Regular Meeting
- B. Consideration to Approve May 17, 2024, Salaries, Expenses and Transfers
- C. DM 2024-35: Acceptance of Grant Deed for Contributed Water and Sewer Assets for Agua Mansa Commerce Park - Parcel Map 37528
- D. **DM 2024-36**: Receive and File Statement of Cash Asset Schedule Report Ending March 2024