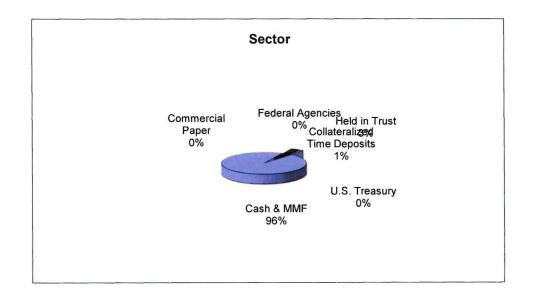

,441,550.59 |
|-------------------------------|-----------------------------------|
| 31-90 Days<br>91 Day - 1 Year |                                   |
| Total                         | \$ 36,441,550.59                  |



| Sector                       |                  |
|------------------------------|------------------|
| Cash & MMF                   | \$34,930,464.15  |
| U.S. Treasury                | -                |
| Federal Agencies             | -                |
| Commercial Paper             | · -              |
| Held in Trust                | 1,115,661.84     |
| Collateralized Time Deposits | 395,424.60       |
|                              |                  |
| Total                        | \$ 36,441,550.59 |
|                              |                  |



# 6. CORRESPONDENCE AND RELATED INFORMATION

A. Article from Riverside Press-Enterprise – Sacramento – California reports its first increase in groundwater supplies in 4 years

# California reports its first increase in groundwater supplies in 4 years



In this aerial drone photo provided by the California Department of Water Resources, the primary pump in the foreground is part of a groundwater recharge project designed to capture excess flow for groundwater storage in Fresno County on March 13, 2023. After massive downpours flooded California's rivers and packed mountains with snow, the state reported Monday the first increase in groundwater supplies in four years. ANDREW INNERARITY — CALIFORNIA DEPARTMENT OF WATER RESOURCES VIA AP

SACRAMENTO >> After massive downpours flooded Califo