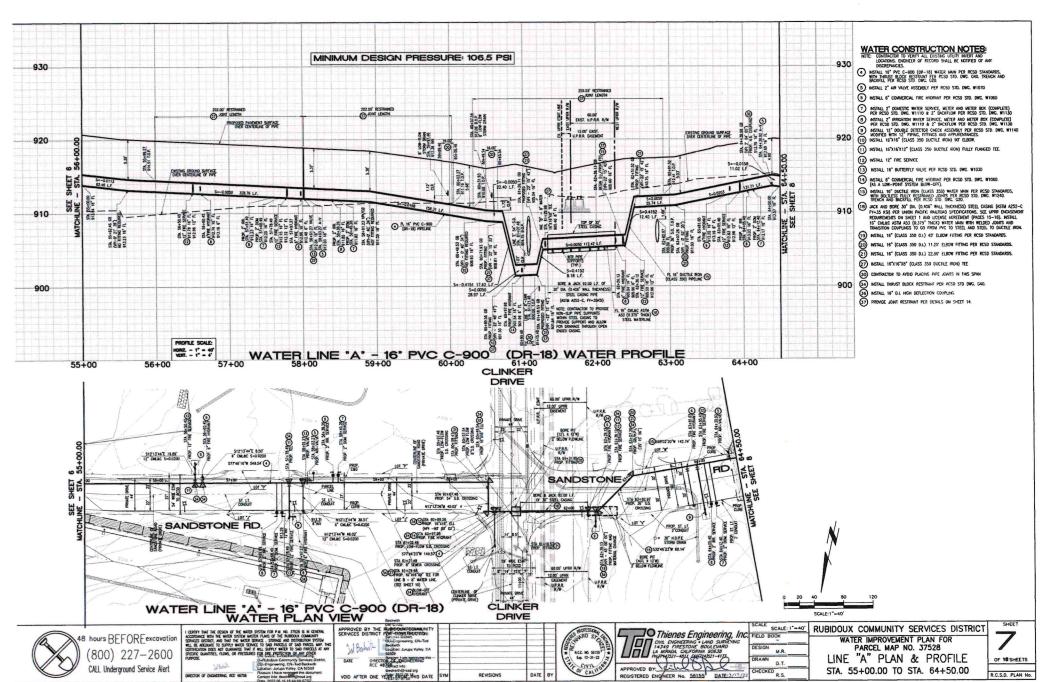

- A. Approval of Minutes for May 2, 2024, Regular Meeting
- B. Consideration to Approve May 17, 2024, Salaries, Expenses and Transfers
- C. DM 2024-35: Acceptance of Grant Deed for Contributed Water and Sewer Assets for Agua Mansa Commerce Park - Parcel Map 37528
- D. **DM 2024-36**: Receive and File Statement of Cash Asset Schedule Report Ending March 2024