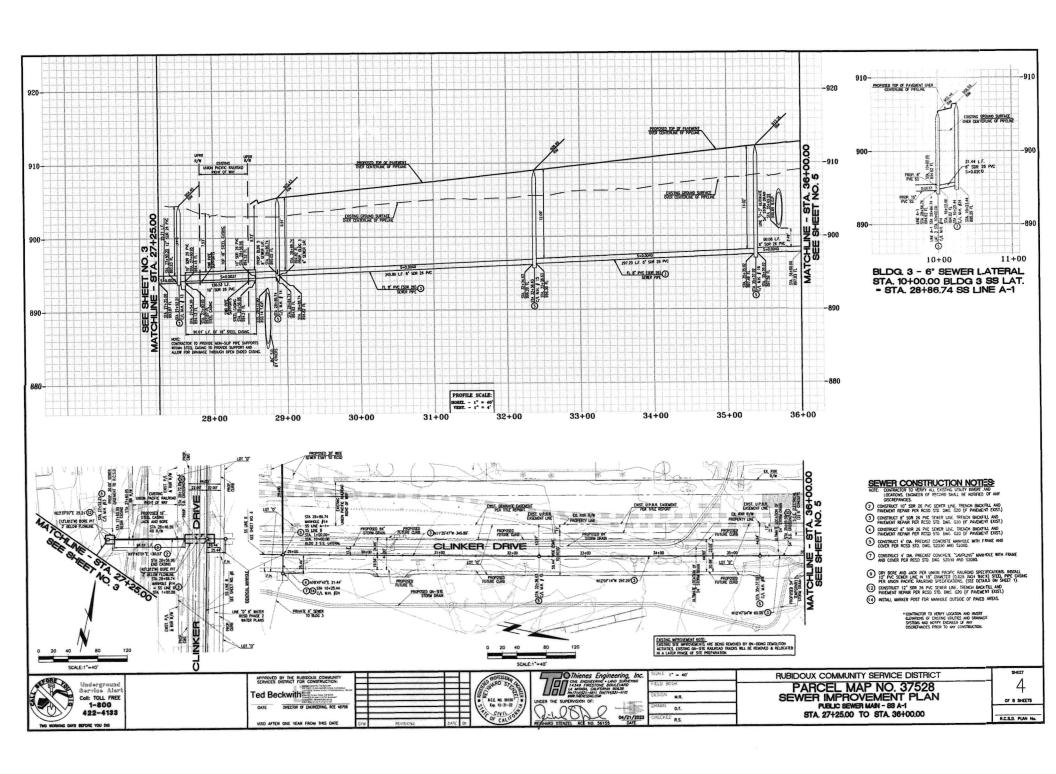

- A. Approval of Minutes for May 2, 2024, Regular Meeting
- B. Consideration to Approve May 17, 2024, Salaries, Expenses and Transfers
- C. DM 2024-35: Acceptance of Grant Deed for Contributed Water and Sewer Assets for Agua Mansa Commerce Park - Parcel Map 37528
- D. **DM 2024-36**: Receive and File Statement of Cash Asset Schedule Report Ending March 2024