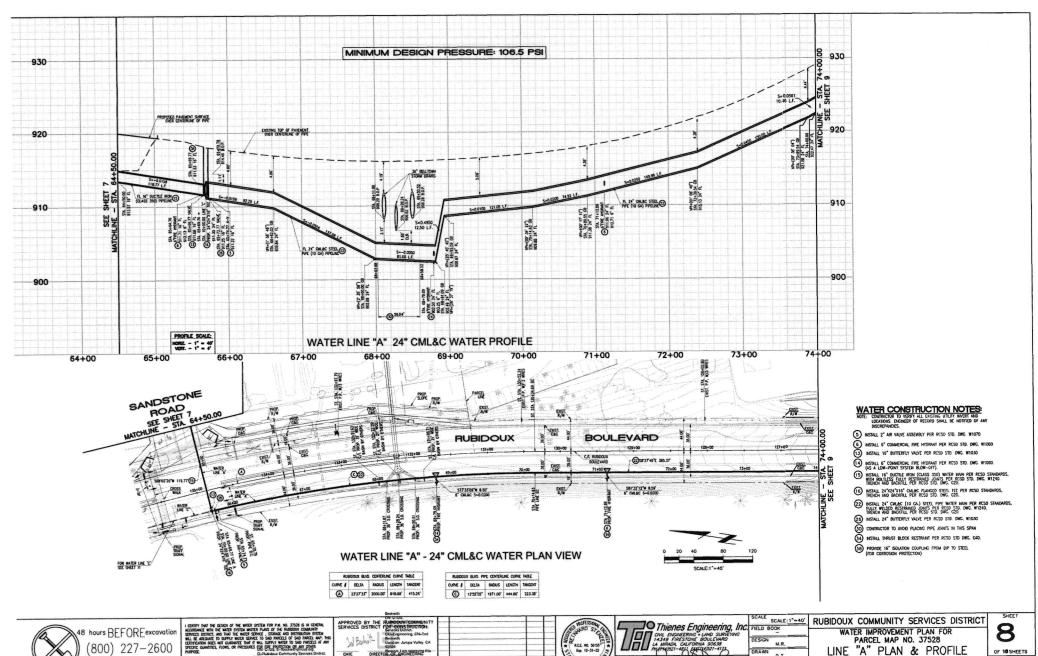

- A. Approval of Minutes for May 2, 2024, Regular Meeting
- B. Consideration to Approve May 17, 2024, Salaries, Expenses and Transfers
- C. DM 2024-35: Acceptance of Grant Deed for Contributed Water and Sewer Assets for Agua Mansa Commerce Park - Parcel Map 37528
- D. **DM 2024-36**: Receive and File Statement of Cash Asset Schedule Report Ending March 2024