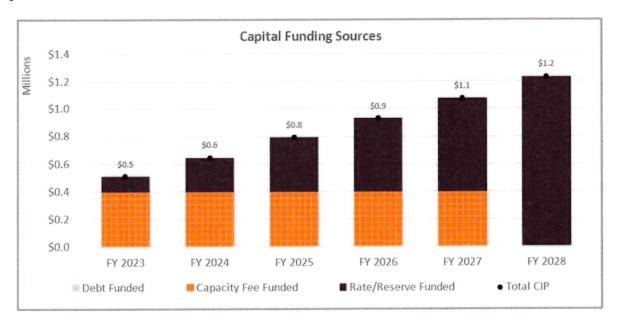

The District is also working to not only maintain current infrastructure, but to also establish new infrastructure for a growing community. In FY 2025 the District is anticipating nearly \$2 million in capital costs for a new Well. Well 25 and its treatment will bring an additional water source

and treatment capacity for the District and will help the District maintain sufficient water supply for a growing community.

In addition, the District is investing in new water metering equipment, which will establish high quality water metering for several years to come. In FY 2025 the District is anticipating nearly \$3.4 million in capital costs for AMI metering and related infrastructure.