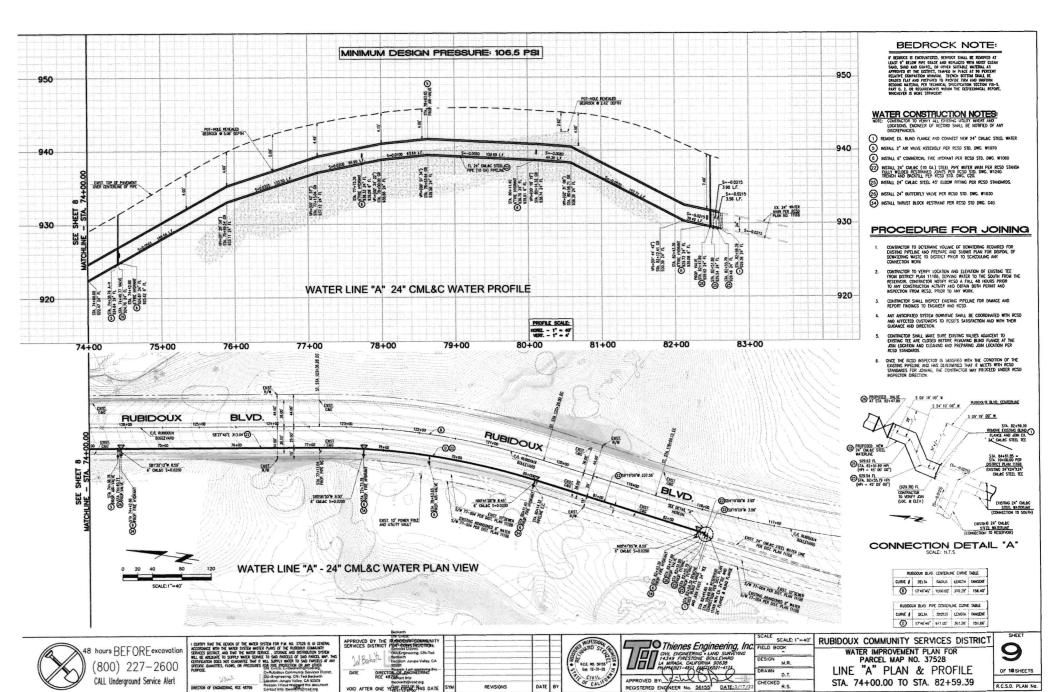

- A. Approval of Minutes for May 2, 2024, Regular Meeting
- B. Consideration to Approve May 17, 2024, Salaries, Expenses and Transfers
- C. DM 2024-35: Acceptance of Grant Deed for Contributed Water and Sewer Assets for Agua Mansa Commerce Park - Parcel Map 37528
- D. **DM 2024-36**: Receive and File Statement of Cash Asset Schedule Report Ending March 2024