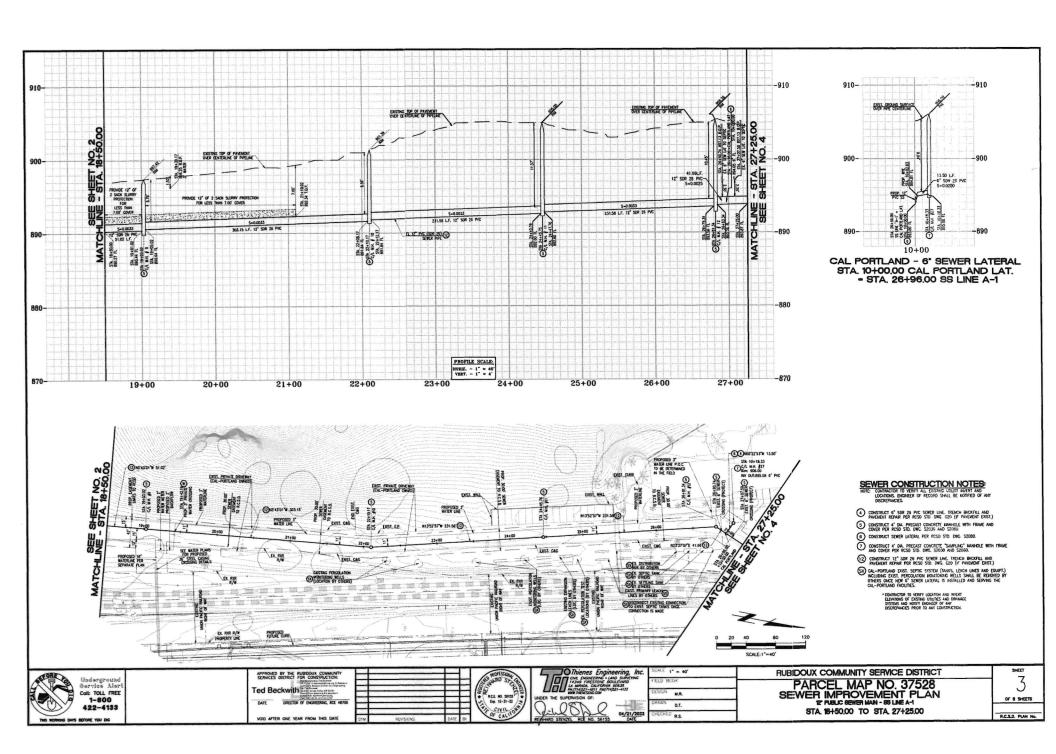

- A. Approval of Minutes for May 2, 2024, Regular Meeting
- B. Consideration to Approve May 17, 2024, Salaries, Expenses and Transfers
- C. DM 2024-35: Acceptance of Grant Deed for Contributed Water and Sewer Assets for Agua Mansa Commerce Park - Parcel Map 37528
- D. **DM 2024-36**: Receive and File Statement of Cash Asset Schedule Report Ending March 2024