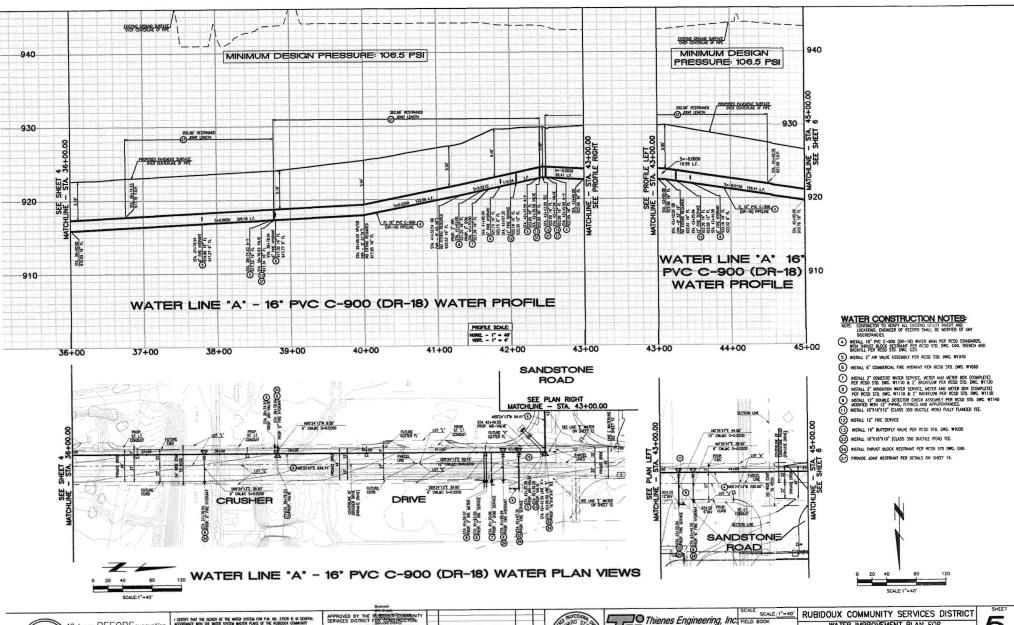

- A. Approval of Minutes for May 2, 2024, Regular Meeting
- B. Consideration to Approve May 17, 2024, Salaries, Expenses and Transfers
- C. DM 2024-35: Acceptance of Grant Deed for Contributed Water and Sewer Assets for Agua Mansa Commerce Park - Parcel Map 37528
- D. **DM 2024-36**: Receive and File Statement of Cash Asset Schedule Report Ending March 2024