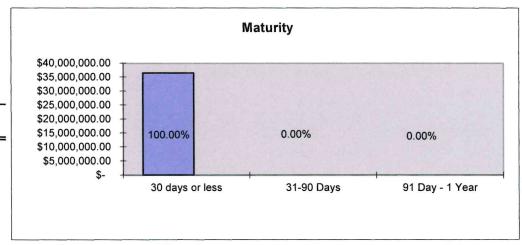

|
| Subtotals                                                                                                      |                      | \$34,930,464.15                 | \$34,930,464.15                 |           |                |
| GRAND TOTALS                                                                                                   |                      | \$36,441,550.59                 | \$36,441,550.59                 |           |                |

# RCSD INVESTMENT PORTFOLIO MARCH 31, 2024

| Maturity<br>30 days or less   | <u>Assets</u><br>\$ 36,441,550.59 |
|-------------------------------|-----------------------------------|
| 31-90 Days<br>91 Day - 1 Year |                                   |
| Total                         | \$ 36,441,550.59                  |



| Sector                       |                  |
|------------------------------|------------------|
| Cash & MMF                   | \$34,930,464.15  |
| U.S. Treasury                | -                |
| Federal Agencies             | -                |
| Commercial Paper             | · -              |
| Held in Trust                | 1,115,661.84     |
| Collateralized Time Deposits | 395,424.60       |
|                              |                  |
| Total                        | \$ 36,441,550.59 |
|                              |                  |



# 6. CORRESPONDENCE AND RELATED INFORMATION

A. Article from Riverside Press-Enterprise – Sacramento – California reports its first increase in groundwater supplies in 4 years

# California reports its first increase in gro