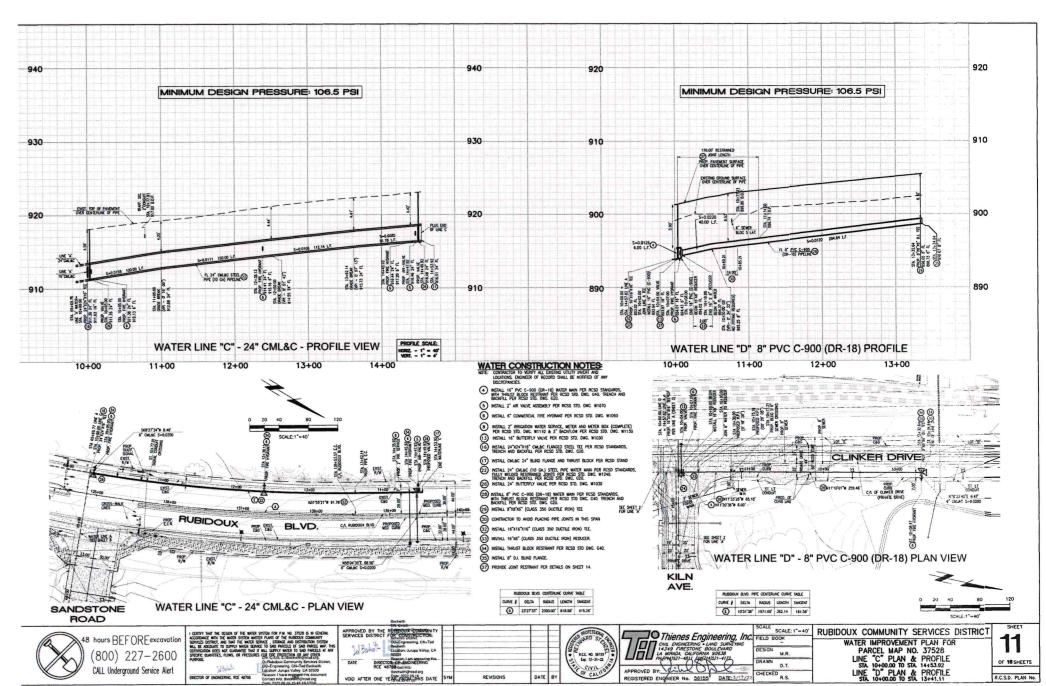

- A. Approval of Minutes for May 2, 2024, Regular Meeting
- B. Consideration to Approve May 17, 2024, Salaries, Expenses and Transfers
- C. DM 2024-35: Acceptance of Grant Deed for Contributed Water and Sewer Assets for Agua Mansa Commerce Park - Parcel Map 37528
- D. **DM 2024-36**: Receive and File Statement of Cash Asset Schedule Report Ending March 2024