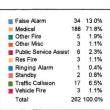

| 0     |
| 850 Inspections                                                             | 5     |
| School Inspections                                                          | 0     |
|                                                                             |       |

# **CAL FIRE/Riverside County Fire Department**

### **Emergency Incident Statistics**



Bill Weiser

**Fire Chief** 

5/1/2024

Report Provided By: Riverside County Fire Department

Communications and Technology Division

**GIS Section** 

Please refer to Map and Incident by Battalion, Station, Jurisdiction

Page 1 of 6

# **Response Activity**

Incidents Reported for the month of April2024 and Special District Rubidoux CSD And Both (Code 2, Alpha, Omega, Code 3, Charlie, Delta, Bravo, Echo)





| Traffic Collision Vehicle Fire | 17<br>3 |
|--------------------------------|---------|
| Standby                        | 2       |
| Ringing Alarm                  | 1       |
| Res Fire                       | 3       |
| Public Service Assist          | 6       |
| Other Misc                     | 3       |
| Other Fire                     | 5       |
| Medical                        | 188     |
| False Alarm                    | 34      |

# Average Enroute to Onscene Time\*

Enroute Time = When a unit has been acknowledged as responding. Onscene Time = When a unit has been acknowledge as being on scene. For any other statistic outside Enroute to Onscene please contact the IT Help Desk at 951-940-6900.

| <5 Minutes | +5 Minutes | +10 Minutes | +20 Minutes | Average | % 0 to 5 min