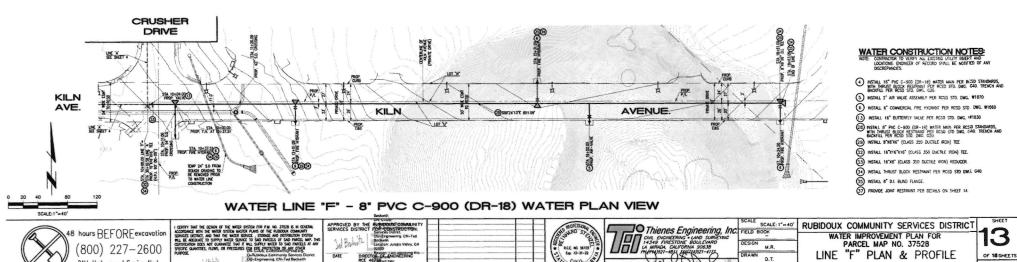

- A. Approval of Minutes for May 2, 2024, Regular Meeting
- B. Consideration to Approve May 17, 2024, Salaries, Expenses and Transfers
- C. DM 2024-35: Acceptance of Grant Deed for Contributed Water and Sewer Assets for Agua Mansa Commerce Park - Parcel Map 37528
- D. **DM 2024-36**: Receive and File Statement of Cash Asset Schedule Report Ending March 2024