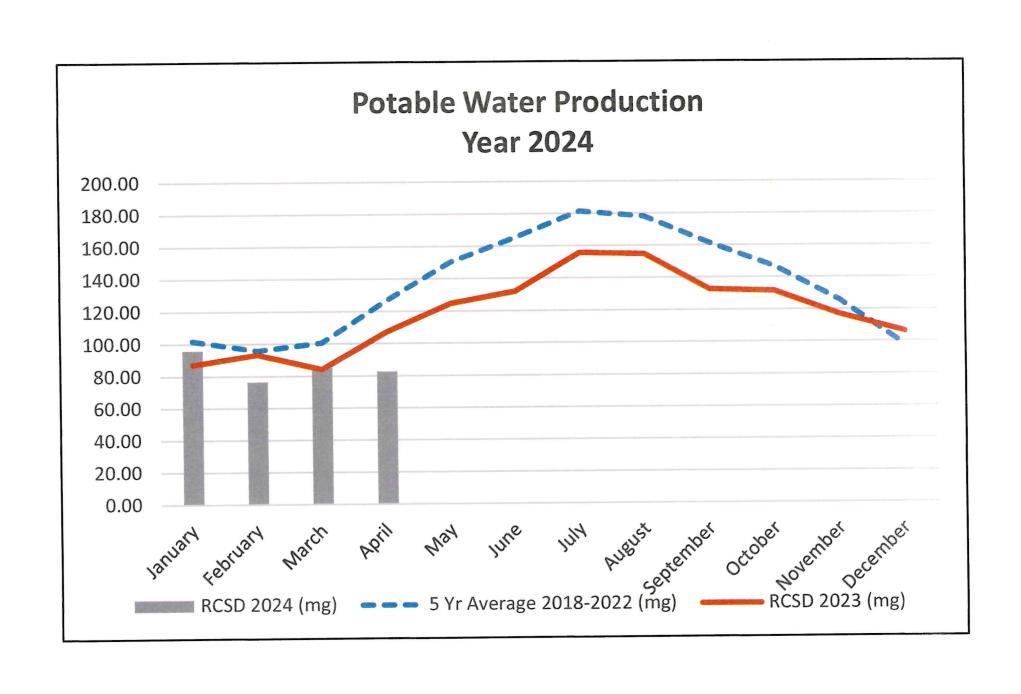

#### Water Enterprise:

Over the last couple of years, the District's Water Enterprise has seen significant changes impacting its operating environment and financial stability. In 2020, the District, along with the entire water industry, was given approximately 2-years to respond/mitigate the emergence of the presence of perfluorooctane sulfonate (PFOS) and perfluorooctanoic acid (PFOA) in the groundwater pumped for potable supplies. This was accomplished as a two-pronged approach by implementing treatment processes at the Anita B. Smith and Leland Thompson Water Treatment Facilities. The total project costs for mitigating these contaminants were approximately \$5.0 million, all of which was funded through various District reserve accounts. In September 2021, the District successfully achieved non-detect in its potable water for these contaminants.

Along with these new capital improvements have come additional routine operating costs, most notable the periodic change out of media (GAC or resin) held in these pressure vessels, and additional energy costs and sampling, among other costs. Prior to these new emerging contaminants, the District was already dealing with 1,2,3-TCP and relatively high ambient TDS levels in the District's drinking water wells. Based on current operating efforts for PFAS Treatment combined with existing 1,2,3-TCP Treatment, the District is utilizing 13 pressure vessels. Excluding capital expenses, the media change out expenses and added energy and chemical costs add approximately \$1,250,000 to the annual water system operating expense budget. In addition, each year the District is required to treat new per- and polyfluoralkyl substances that are within the family of the original PFOS and PFOA compounds. It is estimated there are over 9,000 total PFAS variations. Further, supply chain issues have increased lead times on various District parts/chemicals and the rising cost of inflation has put significant financial constraints on the District's operating budgets.

This highlights the District's effort and focus with two of the more pressing issues, PFOS/PFOA and 1,2,3-TCP. Also in addition as previously mentioned in FY 2024, many of the District's infrastructure and long-lived assets are showing their age. The District's four (4) potable water tanks (Hunter 1, Atkinson, Watson, Perone) are 20+ years old each. In December 2019, the Board of Directors authorized a professional services contract with Harper & Associates to inspect the tanks with specific emphasis on: 1) corrosion evaluation, 2) structural/seismic, and 3) safety evaluation. The results of the assessment were not good, but otherwise not unexpected given the age and usage of the tanks over the years. All tanks require substantial structural and safety upgrades to meet AWWA and OSHA regulations.

On August 3, 2023, under DM 2023-76, the Board authorized Harper & Associates to prepare a multi-year corrective action plan to be completed over seven phases, or fiscal years. Phase I commenced in FY2024 and has focused on safety and structural repairs to the four existing water reservoirs. The remaining phases will focus on interior coating, rehabilitation work, and seismic upgrading. Phase VII is expected to be completed in FY2029. The aggregate cost of this work is estimated at \$5.2 million (in today's dollars), but is expected to be more in future years due to inflationary pressures.

The District is also working to not only maintain current infrastructure, but to also establish new infrastructure for a growing community. In FY 2025 the District is anticipating nearly \$2 million in capital costs for a new Well. Well 25 and its treatment will bring an additional water source

and treatment capacity for the District and will help the District maintain sufficient water supply for a growing community.

In addition, the District is investing in new water metering equipment, which will establish high quality water metering for several years to come. In FY 2025 the District is anticipating nearly \$3.4 million in capital costs for AMI metering and related infrastructure.