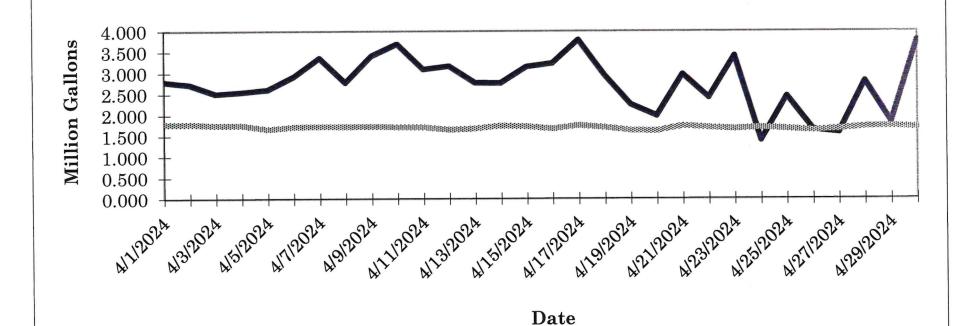

#### PROPOSED FY 2024|2025 WATER AND WASTEWATER RATE ADJUSTMENTS:

Adopting a five-year rate plan in Fiscal Year 2023|2024 ("FY 2024") allowed the District flexibility to adjust rates as necessary to cover future operating costs, and major maintenance and asset replacement, while also working to achieve its targeted reserve balances. Although adopted in December 2022, rates are not automatically adjusted every July 1 to the noticed rate amounts. The noticed rates are the maximum allowable rates under Proposition 218 the District may charge its customers. On an annual basis, staff will perform the necessary financial analysis to determine if a rate adjustment is necessary. During this analysis, staff may determine whether the District can achieve its financial targets with a rate adjustment less than the maximum allowed rates or alternatively, delay the date of implementation.

Analysis on the District's current rate structure began in March 2024 when staff commenced work on the District's Fiscal Year 2024|2025 ("FY 2025") operating and capital fund budgets. During this time, District management met on a weekly basis to discuss all facets of the District's operations which ultimately become factors when setting budgetary figures. Items considered include but are not limited to the following:

- Current and forecasted operational challenges related to supply chain shortages, inflation, and new treatment processes.
- Critical capital infrastructure spending related to the water and sewer enterprise.
- Costs and debt service associated with the Field/Admin. Building project.
- Allocation of central services and discretionary property tax revenue.
- Preventative maintenance programs and other programmatic initiatives.
- TDS mitigation i.e. elevated levels above 650 mg/l (maximum allowed based on City of Riverside discharge permit).
- Emphasis on reducing the District's Unfunded Accrued Liability ("UAL") through Additional Discretionary Payments ("ADPs").
- Potential capital contributions to the City of Riverside for wastewater treatment plant upgrades.

Each week during the budgeting cycle, management would continuously assign costs to the District's operational and capital fund budgets. As costs were assigned, management simultaneously looked at anticipated revenues associated with each enterprise to determine if sufficient revenues could be generated at the District's current rates or if a rate adjustment was necessary. Due to significant challenges facing the District as noted above, rate adjustments

across all three enterprises were necessary for FY 25. The solid waste enterprise performs an annual prop 218 separate from water and wastewater and is excluded from this memorandum.