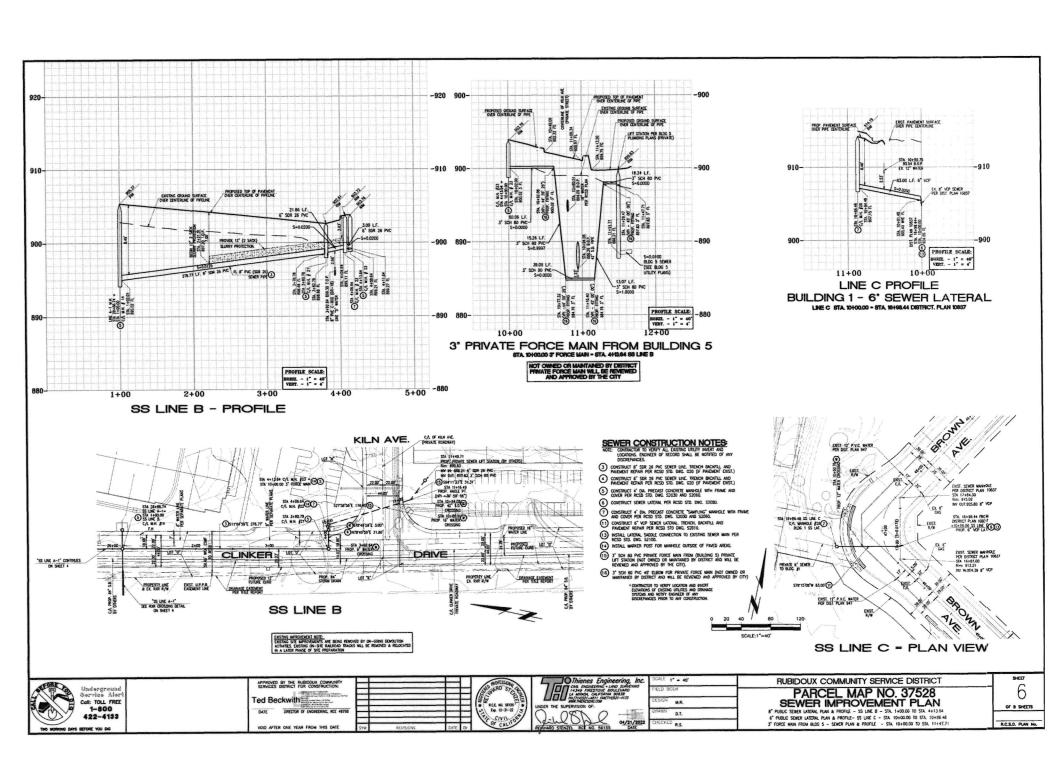

- A. Approval of Minutes for May 2, 2024, Regular Meeting
- B. Consideration to Approve May 17, 2024, Salaries, Expenses and Transfers
- C. DM 2024-35: Acceptance of Grant Deed for Contributed Water and Sewer Assets for Agua Mansa Commerce Park - Parcel Map 37528
- D. **DM 2024-36**: Receive and File Statement of Cash Asset Schedule Report Ending March 2024