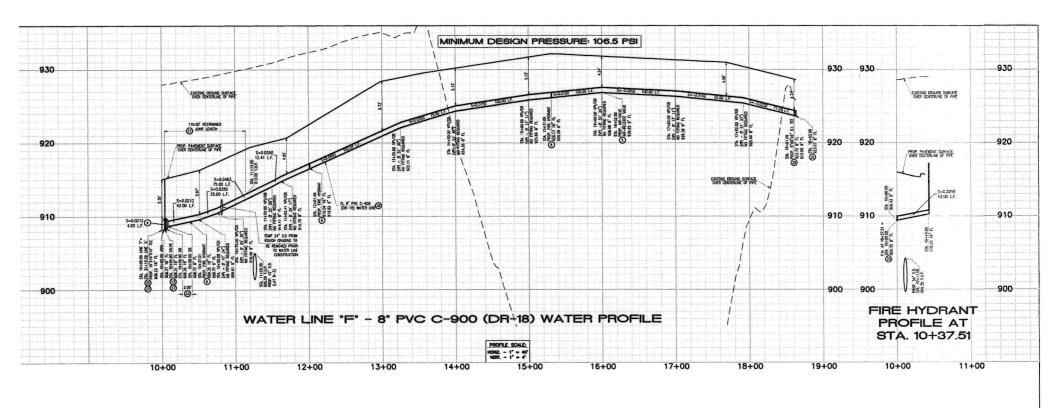

- A. Approval of Minutes for May 2, 2024, Regular Meeting
- B. Consideration to Approve May 17, 2024, Salaries, Expenses and Transfers
- C. DM 2024-35: Acceptance of Grant Deed for Contributed Water and Sewer Assets for Agua Mansa Commerce Park - Parcel Map 37528
- D. **DM 2024-36**: Receive and File Statement of Cash Asset Schedule Report Ending March 2024