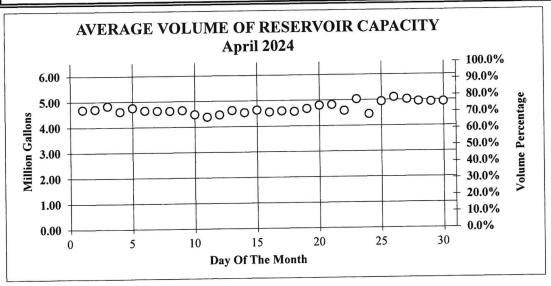

#### Water Enterprise:

Over the last couple of years, the District's Water Enterprise has seen significant changes impacting its operating environment and financial stability. In 2020, the District, along with the entire water industry, was given approximately 2-years to respond/mitigate the emergence of the presence of perfluorooctane sulfonate (PFOS) and perfluorooctanoic acid (PFOA) in the groundwater pumped for potable supplies. This was accomplished as a two-pronged approach by implementing treatment processes at the Anita B. Smith and Leland Thompson Water Treatment Facilities. The total project costs for mitigating these contaminants were approximately \$5.0 million, all of which was funded through various District reserve accounts. In September 2021, the District successfully achieved non-detect in its potable water for these contaminants.

Along with these new capital improvements have come additional routine operating costs, most notable the periodic change out of media (GAC or resin) held in these pressure vessels, and additional energy costs and sampling, among other costs. Prior to these new emerging contaminants, the District was already dealing with 1,2,3-TCP and relatively high ambient TDS levels in the District's drinking water wells. Based on current operating efforts for PFAS Treatment combined with existing 1,2,3-TCP Treatment, the District is utilizing 13 pressure vessels. Excluding capital expenses, the media change out expenses and added energy and chemical costs add approximately \$1,250,000 to the annual water system operating expense budget. In addition, each year the District is required to treat new per- and polyfluoralkyl substances that are within the family of the original PFOS and PFOA compounds. It is estimated there are over 9,000 total PFAS variations. Further, supply chain issues have increased lead times on various District parts/chemicals and the rising cost of inflation has put significant financial constraints on the District's operating budgets.

This highlights the District's effort and focus with two of the more pressing issues, PFOS/PFOA and 1,2,3-TCP. Also in addition as previously mentioned in FY 2024, many of the District's infrastructure and long-lived assets are showing their age. The District's four (4) potable water tanks (Hunter 1, Atkinson, Watson, Perone) are 20+ years old each. In December 2019, the Board of Directors authorized a professional services contract with Harper & Associates to inspect the tanks with specific emphasis on: 1) corrosion evaluation, 2) structural/seismic, and 3) safety evaluation. The results of the assessment were not good, but otherwise not unexpected given the age and usage of the tanks over the years. All tanks require substantial structural and safety upgrades to meet AWWA and OSHA regulations.

On August 3, 2023, under DM 2023-76, the Board authorized Harper & Associates to prepare a multi-year corrective action plan to be completed over seven phases, or fiscal years. Phase I commenced in FY2024 and has focused on safety and structural repairs to the four existing water reservoirs. The remaining phases will focus on interior coating, rehabilitation work, and seismic upgrading. Phase VII is expected to be completed in FY2029. The aggregate cost of this work is estimated at \$5.2 million (in today's dollars), but is expected to be more in future years due to inflationary pressures.

The District is also working to not only maintain current infrastructure, but to also establish new infrastructure for a growing community. In FY 2025 the District is anticipating nearly \$2 million in capital costs for a new Well. Well 25 and its treatment will bring an additional water source

and treatment capacity for the District and will help the District maintain sufficient water supply for a growing community.

In addition, the District is investing in new water metering equipment, which will establish high quality water metering for several years to come. In FY 2025 the District is anticipating nearly \$3.4 million in capital costs for AMI metering and related infrastructure.