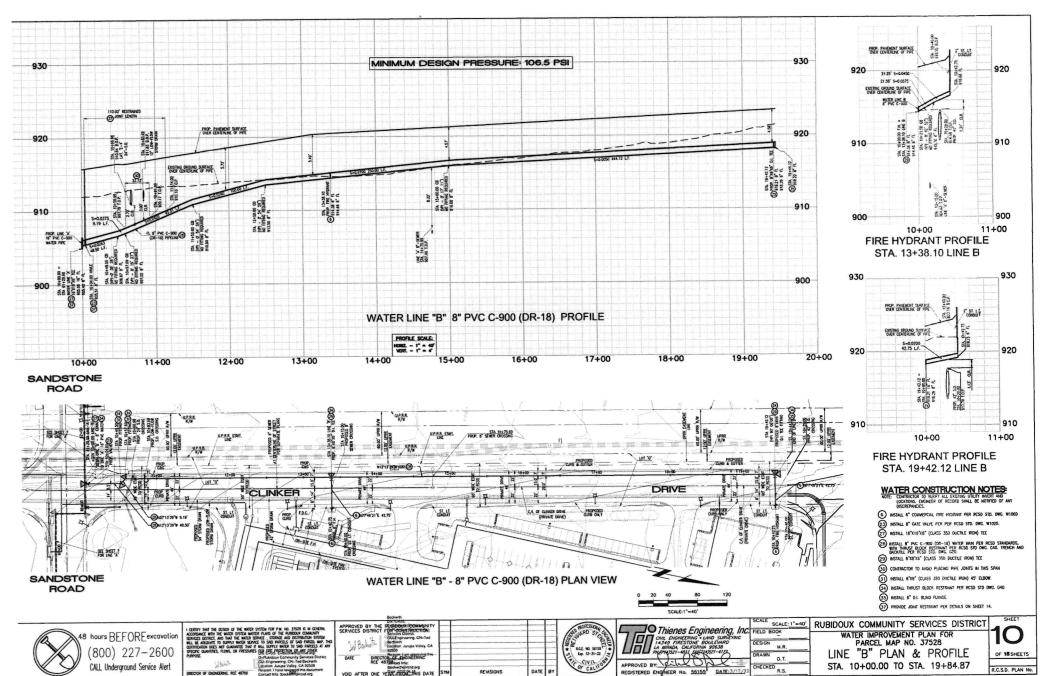

- A. Approval of Minutes for May 2, 2024, Regular Meeting
- B. Consideration to Approve May 17, 2024, Salaries, Expenses and Transfers
- C. DM 2024-35: Acceptance of Grant Deed for Contributed Water and Sewer Assets for Agua Mansa Commerce Park - Parcel Map 37528
- D. **DM 2024-36**: Receive and File Statement of Cash Asset Schedule Report Ending March 2024