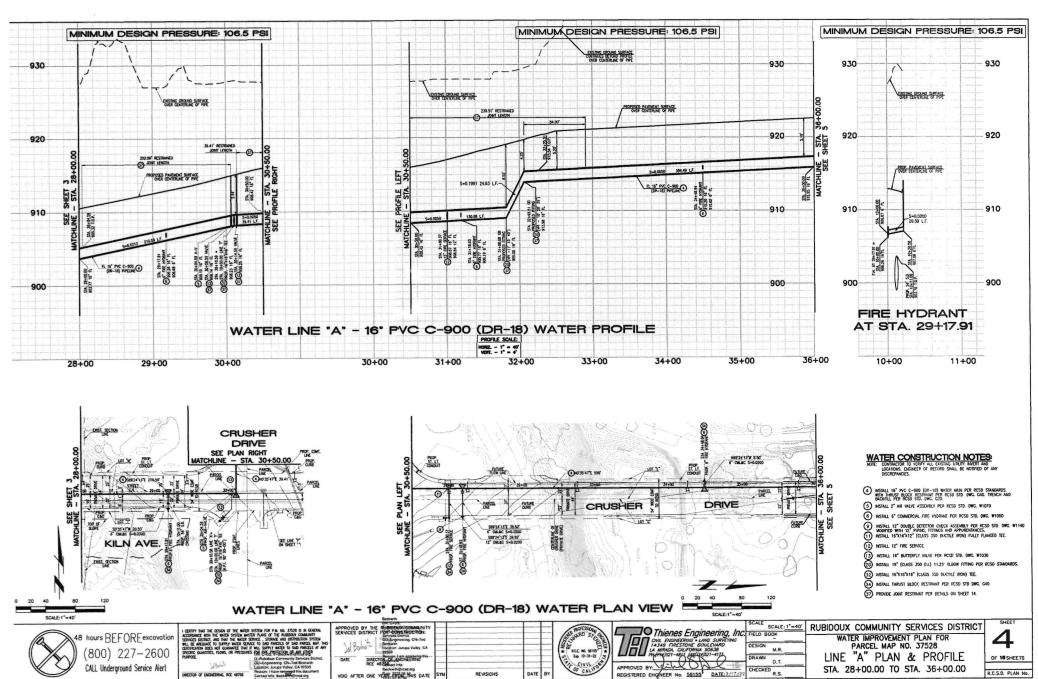

- A. Approval of Minutes for May 2, 2024, Regular Meeting
- B. Consideration to Approve May 17, 2024, Salaries, Expenses and Transfers
- C. DM 2024-35: Acceptance of Grant Deed for Contributed Water and Sewer Assets for Agua Mansa Commerce Park - Parcel Map 37528
- D. **DM 2024-36**: Receive and File Statement of Cash Asset Schedule Report Ending March 2024