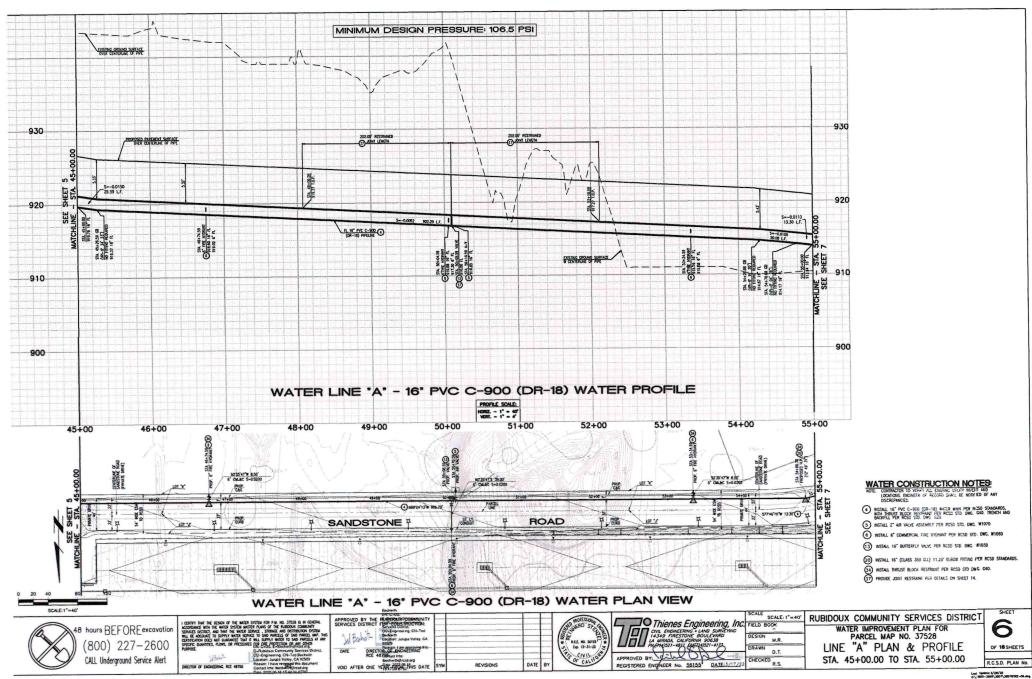

- A. Approval of Minutes for May 2, 2024, Regular Meeting
- B. Consideration to Approve May 17, 2024, Salaries, Expenses and Transfers
- C. DM 2024-35: Acceptance of Grant Deed for Contributed Water and Sewer Assets for Agua Mansa Commerce Park - Parcel Map 37528
- D. **DM 2024-36**: Receive and File Statement of Cash Asset Schedule Report Ending March 2024