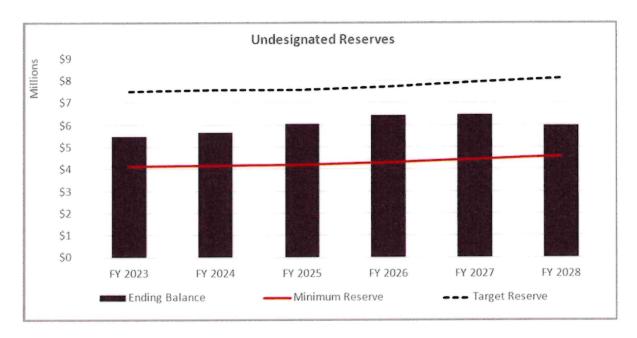

Adjusting the District's water rates to the fully noticed year two rate under the adopted 5-year rate plan is estimated to generate an additional \$455,000 in revenue. Staff anticipated the need to increase the District's water rates to the fully noticed rates and incorporated the fully noticed year two rate increase into the Board approved FY 25 operating budget. For illustrative purposes, the following schedule shows the projected revenues and expenses with the overall net cash flow anticipated. Notice, this schedule solely focuses on operations costs compared to revenue and does not factor into consideration the capital requirements of the District. Even though these estimated cash flows are positive, they alone are financially insufficient for the District's capital requirements. Although rate increases do increase monthly costs to the District customers, these increases are imperative for the District to establish higher undesignated reserves. The District aims to be proactive at generating appropriate reserve funding levels, so it can be funded for proactive infrastructure maintenance and/or financially ready for major repairs and avoid costly debt.