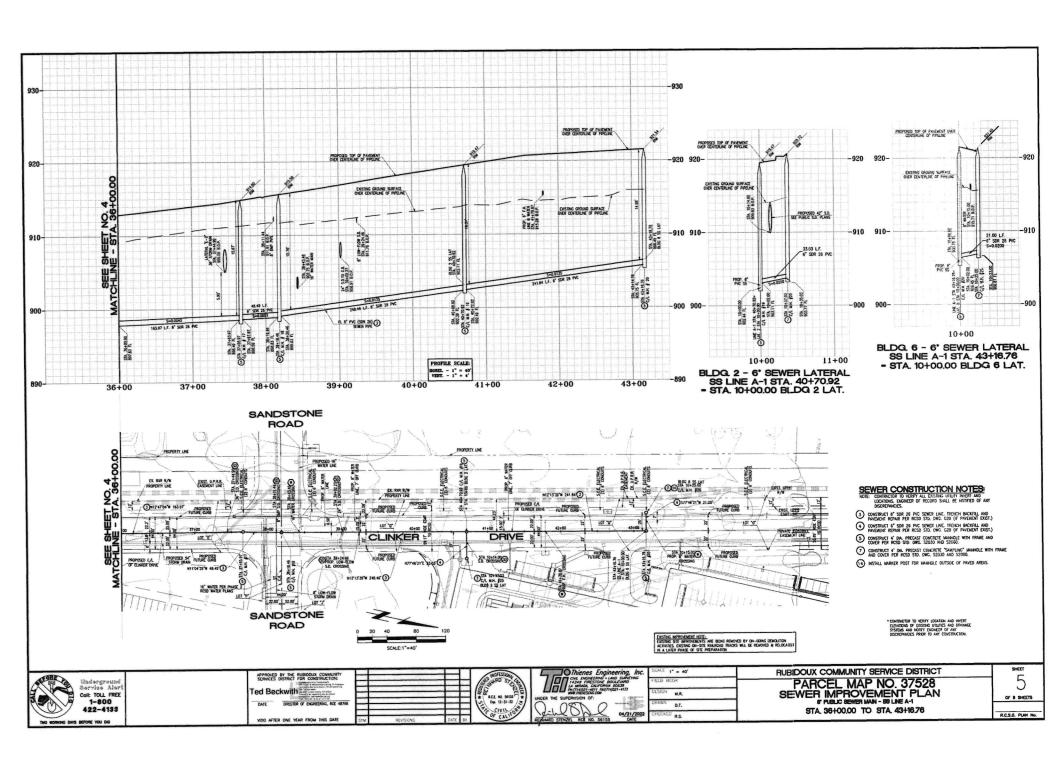

- A. Approval of Minutes for May 2, 2024, Regular Meeting
- B. Consideration to Approve May 17, 2024, Salaries, Expenses and Transfers
- C. DM 2024-35: Acceptance of Grant Deed for Contributed Water and Sewer Assets for Agua Mansa Commerce Park - Parcel Map 37528
- D. **DM 2024-36**: Receive and File Statement of Cash Asset Schedule Report Ending March 2024