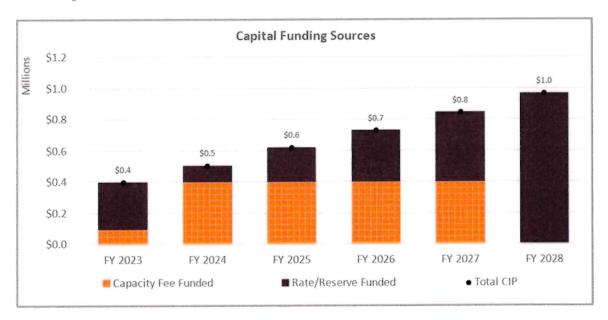

The District is also working to not only maintain current infrastructure, but to also establish new infrastructure for a growing community. In FY 2025 the District is anticipating nearly \$2 million in capital costs for a new Well. Well 25 and its treatment will bring an additional water source

and treatment capacity for the District and will help the District maintain sufficient water supply for a growing community.

In addition, the District is investing in new water metering equipment, which will establish high quality water metering for several years to come. In FY 2025 the District is anticipating nearly \$3.4 million in capital costs for AMI metering and related infrastructure.