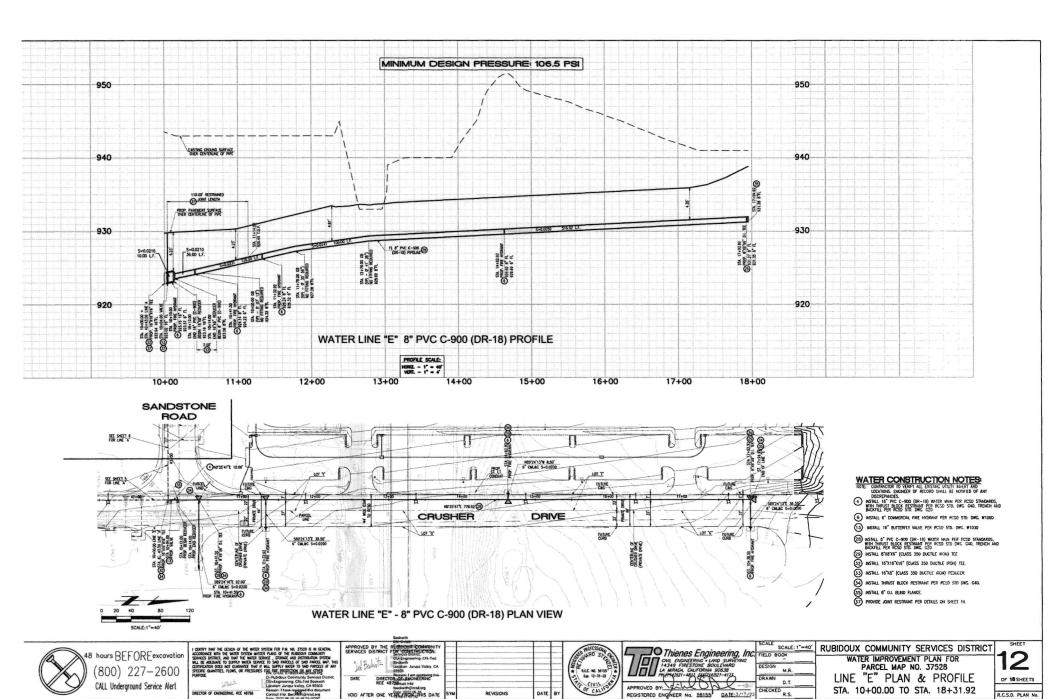

- A. Approval of Minutes for May 2, 2024, Regular Meeting
- B. Consideration to Approve May 17, 2024, Salaries, Expenses and Transfers
- C. DM 2024-35: Acceptance of Grant Deed for Contributed Water and Sewer Assets for Agua Mansa Commerce Park - Parcel Map 37528
- D. **DM 2024-36**: Receive and File Statement of Cash Asset Schedule Report Ending March 2024